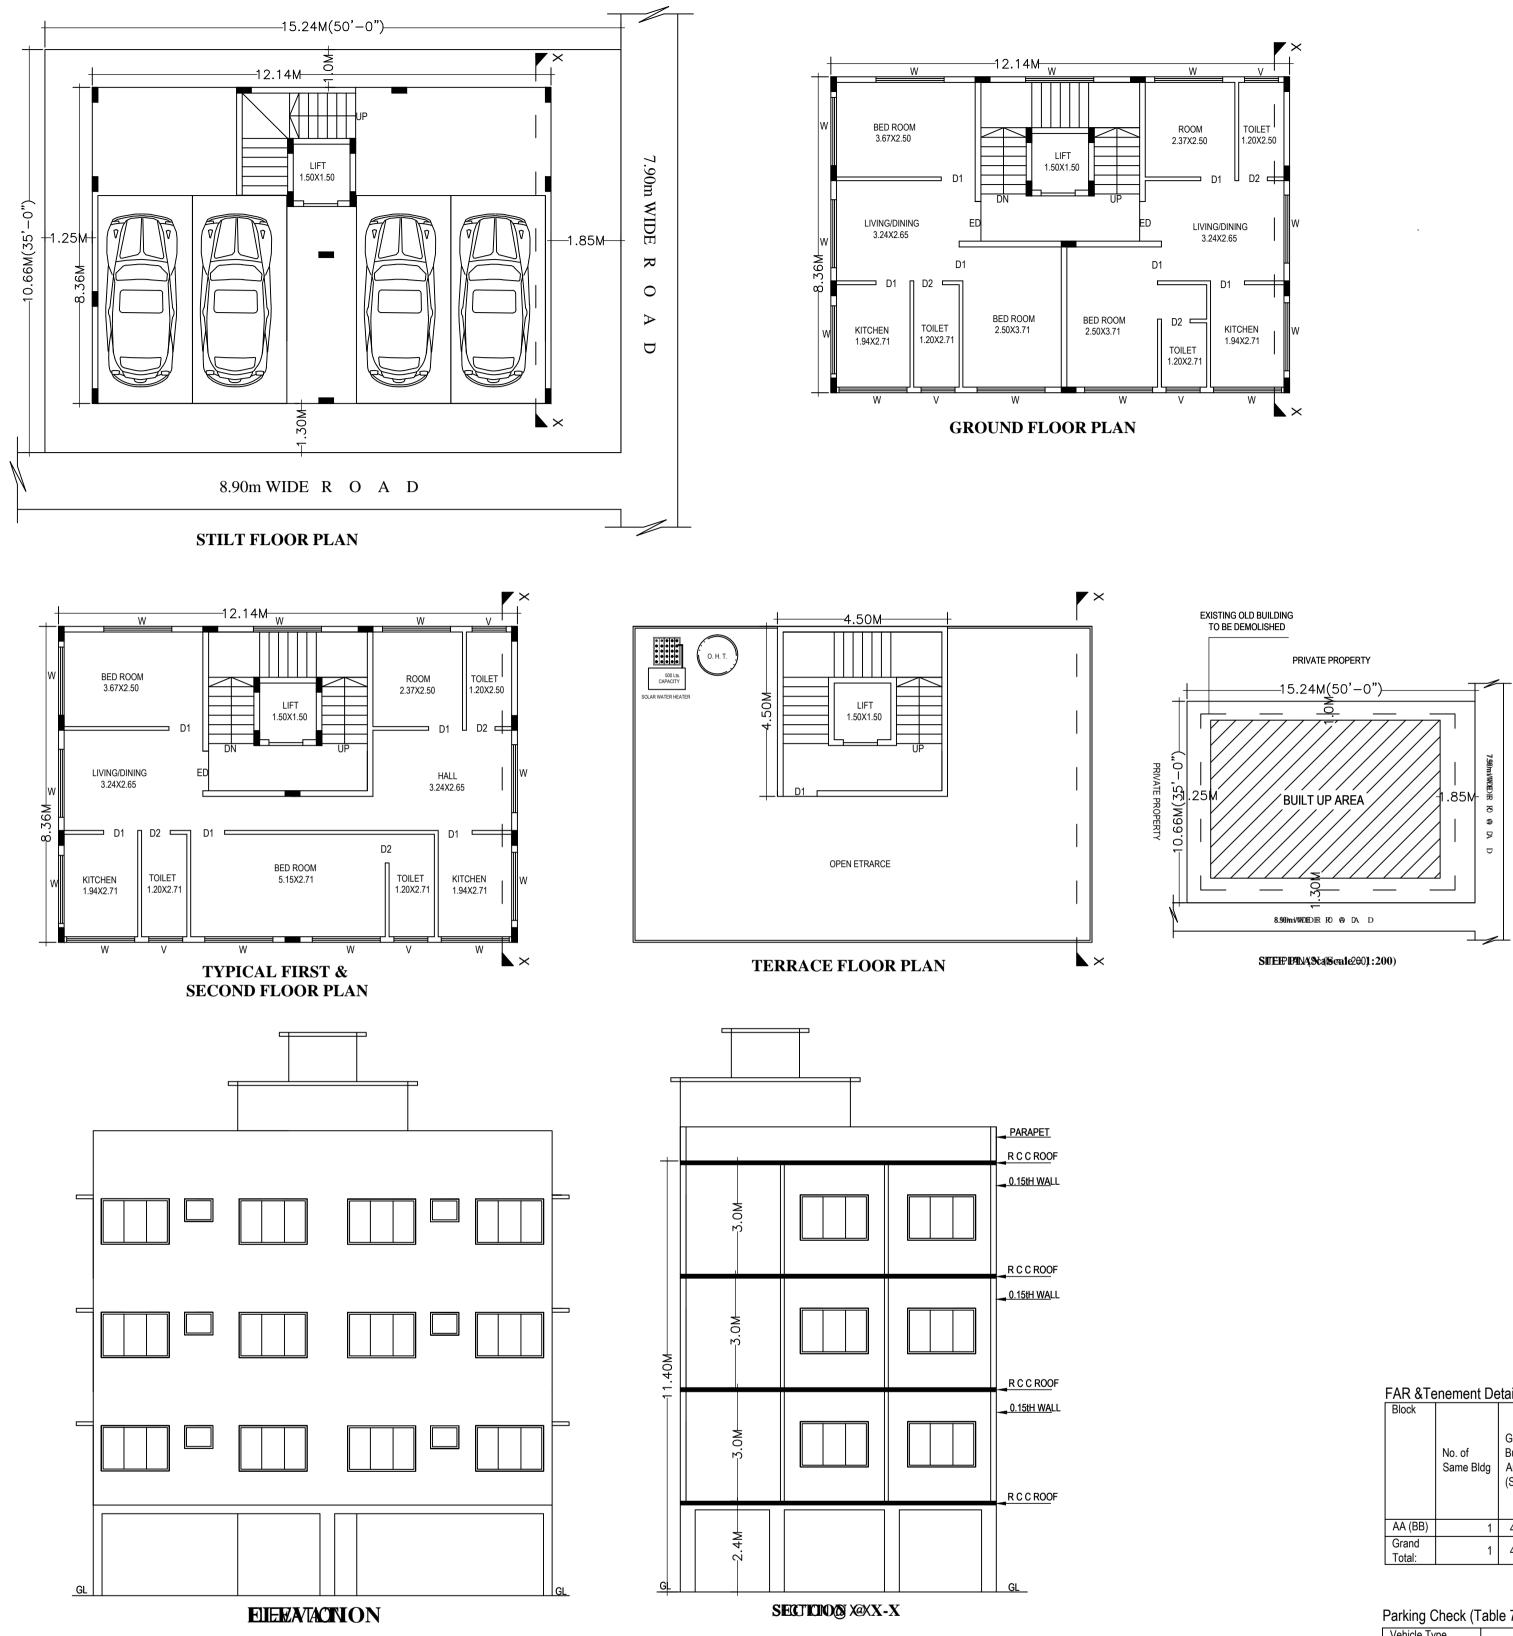

| Block :AA | (BB) |
|-----------|------|
| Floor     |      |
| Manaa     |      |

| Floor<br>Name                             | Gross<br>Builtup | Deductions<br>From Gross<br>BUA(Area<br>in Sq.mt.) | Total Built<br>Up Area<br>(Sq.mt.) | Deductions (Area in Sq.mt.) |      |                 | Proposed<br>FAR Area<br>(Sq.mt.) | Total FAR<br>Area<br>(Sq.mt.) | Tnmt (No.) |    |
|-------------------------------------------|------------------|----------------------------------------------------|------------------------------------|-----------------------------|------|-----------------|----------------------------------|-------------------------------|------------|----|
|                                           | Area             | Cutout                                             | (34.111.)                          | StairCase                   | Lift | Lift<br>Machine | Parking                          | Resi.                         | (Sq.m.)    |    |
| Terrace<br>Floor                          | 22.50            | 0.00                                               | 22.50                              | 20.25                       | 0.00 | 2.25            | 0.00                             | 0.00                          | 0.00       | 00 |
| Second<br>Floor                           | 101.49           | 13.23                                              | 88.26                              | 0.00                        | 2.25 | 0.00            | 0.00                             | 86.01                         | 86.01      | 01 |
| First Floor                               | 101.49           | 13.23                                              | 88.26                              | 0.00                        | 2.25 | 0.00            | 0.00                             | 86.01                         | 86.01      | 01 |
| Ground<br>Floor                           | 101.49           | 13.23                                              | 88.26                              | 0.00                        | 2.25 | 0.00            | 0.00                             | 86.01                         | 86.01      | 02 |
| Stilt Floor                               | 101.49           | 0.00                                               | 101.49                             | 0.00                        | 2.25 | 0.00            | 92.96                            | 0.00                          | 6.28       | 00 |
| Total:                                    | 428.46           | 39.69                                              | 388.77                             | 20.25                       | 9.00 | 2.25            | 92.96                            | 258.03                        | 264.31     | 04 |
| Total<br>Number of<br>Same<br>Blocks<br>: | 1                |                                                    |                                    |                             |      |                 |                                  |                               |            |    |
| Total:                                    | 428.46           | 39.69                                              | 388.77                             | 20.25                       | 9.00 | 2.25            | 92.96                            | 258.03                        | 264.31     | 04 |

| <b>UnitBUA</b> | Table | for | Block | :AA: | (BB) |  |
|----------------|-------|-----|-------|------|------|--|

AA (BB)

|                              |         | - ( )        |              |             |
|------------------------------|---------|--------------|--------------|-------------|
| FLOOR                        | Name    | UnitBUA Type | UnitBUA Area | Carpet Area |
| GROUND                       | GF1     | FLAT         | 38.02        | 38.02       |
| FLOOR PLAN                   | GF2     | FLAT         | 37.28        | 37.28       |
| TYPICAL - 1&<br>2 FLOOR PLAN | FF3 SF4 | FLAT         | 75.86        | 75.86       |
| Total:                       | -       | -            | 227.01       | 227.01      |
|                              |         |              |              |             |

| Block           | No. of<br>Same Bldg | Gross<br>Built Up<br>Area<br>(Sq.mt.) | Deductions<br>From<br>Gross<br>BUA(Area<br>in<br>Sq.mt.) | Total Built<br>Up Area<br>(Sq.mt.) | Deductions (Area in Sq.mt.) |      |                 |         | Proposed<br>FAR Area<br>(Sq.mt.) | Total FAR<br>Area<br>(Sq.mt.) | Tnmt<br>(No.) |
|-----------------|---------------------|---------------------------------------|----------------------------------------------------------|------------------------------------|-----------------------------|------|-----------------|---------|----------------------------------|-------------------------------|---------------|
|                 |                     | С                                     |                                                          | Cutout                             |                             | Lift | Lift<br>Machine | Parking | Resi.                            |                               |               |
| AA (BB)         | 1                   | 428.46                                | 39.69                                                    | 388.77                             | 20.25                       | 9.00 | 2.25            | 92.96   | 258.03                           | 264.31                        | 04            |
| Grand<br>Total: | 1                   | 428.46                                | 39.69                                                    | 388.77                             | 20.25                       | 9.00 | 2.25            | 92.96   | 258.03                           | 264.31                        | 4.00          |